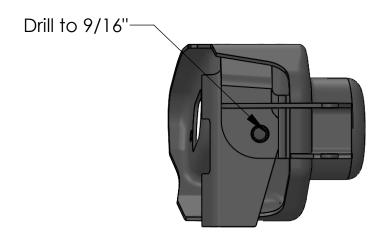

## Refer to pictures below.

Step 1: Remove old track bar.

Step 2: Using a 6 point 18mm comb. wrench snap old track bar mount nut off axle.

Step 3: Drill track bar mount on frame to 9/16" diameter.

Step 4: Drill track bar mount on axle to 9/16" diameter.