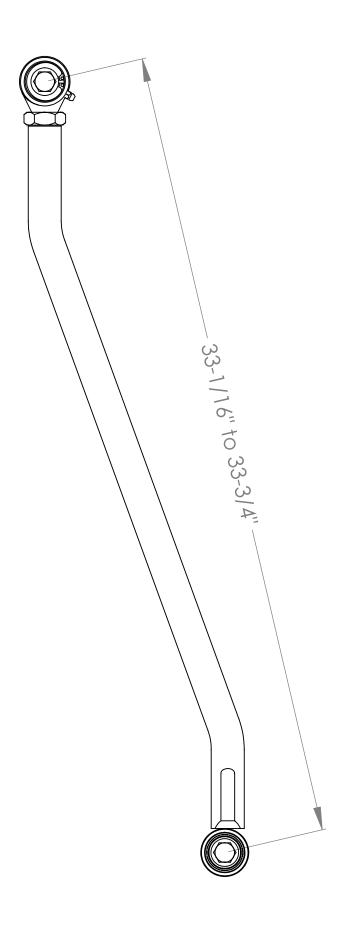

Step 5: Center the body of the vehicle over the axle.

Step 6: Install track bar.

Step 7: Tighten both bolts and jam nut.

Refer to drawing below for minimum and maximum lenghts.