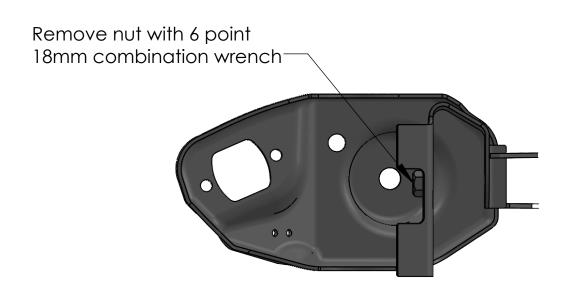

## Refer to pictures below.

Step 1: Remove old track bar.

Step 2: Using a 6 point 18mm comb. wrench snap old track bar mount nut off axle.

Step 3: Drill track bar mount on frame to 9/16" diameter.

Step 4: Drill track bar mount on axle to 9/16" diameter.